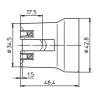

Type: 62310

Ref. No.: 102624

E27 lampholder, one-piece Material: porcelain, white, T270 Nominal rating: 4/250/5 kV Screw terminals: 0.5-2.5 mm<sup>2</sup> With lateral fixing flange,

tilt angle: 15°

Spring loaded central contact Fixing hole for screw M4 Weight: 67.6 g, unit: 120 pcs.

Type: 62415

new>> Ref. No.: 543414