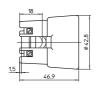

Type: 62310

Ref. No.: 102624

E27 lampholder, one-piece Material: porcelain, white, T270 Nominal rating: 4/250/5 kV Screw terminals: 0.5-2.5 mm<sup>2</sup> With lateral fixing flange,

tilt angle: 15°

Spring loaded central contact Fixing hole for screw M4 Weight: 67.6 g, unit: 120 pcs.

Type: 62415

new>> Ref. No.: 543414