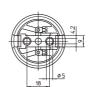

Type: 62050 **Ref. No.: 102599** 

Type: 62010 with lamp safety catch

Ref. No.: 102577

E27 lampholder, one-piece Material: porcelain, white, T270 Nominal rating: 4/250/5 kV Screw terminals: 0.5-2.5 mm<sup>2</sup> Spring loaded central contact Fixing pillars for screws M3 Weight: 66.3 g, unit: 250 pcs.