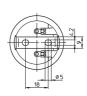

Type: 62015 **Ref. No.: 102582** 

E27 lampholder, one-piece, for cover caps Material: porcelain, white, T270 Nominal rating: 4/250/5 kV Screw terminals: 0.5-2.5 mm<sup>2</sup>

Spring loaded central contact
Fixing oblong holes for screws M4
Weight: 66.5 g, unit: 250 pcs.