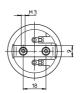

## For incandescent lamps with base E27

E27 lampholders, one-piece Material: porcelain, white, T270 Nominal rating: 4/250/5 kV Screw terminals: 0.5–2.5 mm<sup>2</sup> Spring loaded central contact Fixing oblong holes for screws M4 Weight: 60.6 g, unit: 250 pcs.