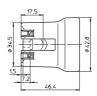

Type: 62050 **Ref. No.: 102599** 

Type: 62010 with lamp safety catch

Ref. No.: 102577

E27 lampholder, one-piece Material: porcelain, white, T270 Nominal rating: 4/250/5 kV Screw terminals: 0.5-2.5 mm<sup>2</sup> Spring loaded central contact Fixing pillars for screws M3 Weight: 66.3 g, unit: 250 pcs.