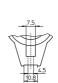

Type: 62310

Ref. No.: 102624

E27 lampholder, one-piece Material: porcelain, white, T270 Nominal rating: 4/250/5 kV Screw terminals: 0.5-2.5 mm<sup>2</sup> With lateral fixing flange,

tilt angle: 15°

Spring loaded central contact Fixing hole for screw M4 Weight: 67.6 g, unit: 120 pcs.

Type: 62415

new>> Ref. No.: 543414