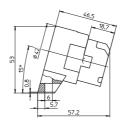

Type: 62050 **Ref. No.: 102599** 

Type: 62010 with lamp safety catch

Ref. No.: 102577

E27 lampholder, one-piece Material: porcelain, white, T270 Nominal rating: 4/250/5 kV Screw terminals: 0.5-2.5 mm<sup>2</sup> Spring loaded central contact Fixing pillars for screws M3 Weight: 66.3 g, unit: 250 pcs.